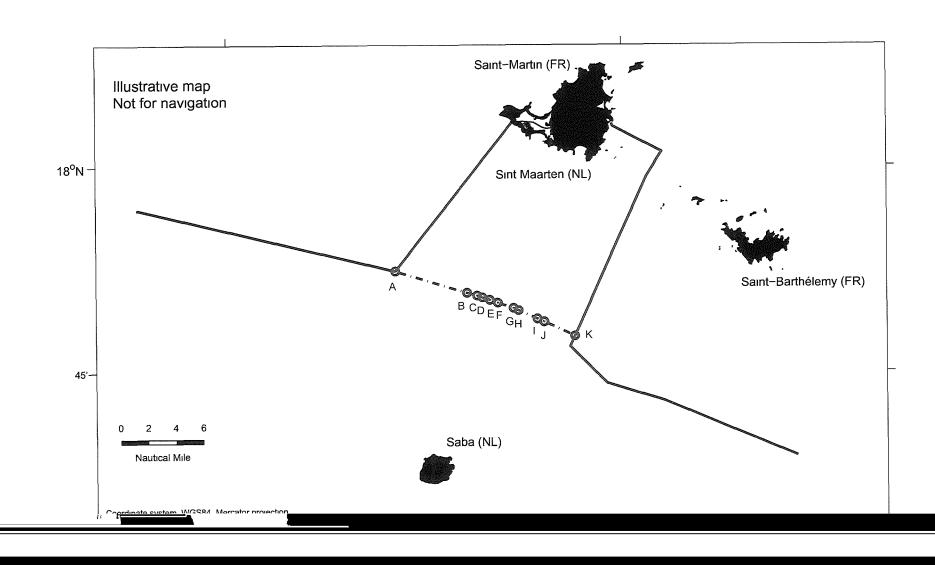

|                   |                                                |               |  |
|                |                    |                   |                                                |               |  |
| _              |                    |                   | ,                                              |               |  |
| •              |                    |                   |                                                |               |  |
| -<br>3         |                    |                   |                                                |               |  |

L'Ambassade du Royaume des Pays-Bas saisit cette occasion pour renouveler au Ministère de l'Europe et des Affaires étrangères de la République française Paris, le 13 août 2018