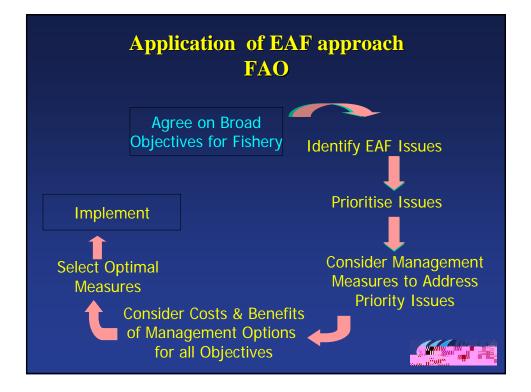

inability
- Reykjavik Declaration (2001) "Ecosystem Approach to Fisheries Management"
- WSSD Johannesburg (2002)



# **Co-operation with other African LME**

- Guinea Current LME
- joint assessment of shared stocks and pollution
- survey cruises, training, scientific exchange
- workshops and consultations
- Canary Current LME
  - Regional workshop, TDA, consultations

- Aghulas-Somali Current LME
- Regional workshop and consultations

|      | Benguela Current Commission                              |  |
|------|----------------------------------------------------------|--|
|      |                                                          |  |
| Exc  | Secretariat<br>ecutive Secretary / Ecosystem Coordinator |  |
| Hake | Ecosystem Advisory Committee                             |  |









| Fisheries Considered |                                    |                            |
|----------------------|------------------------------------|----------------------------|
| Artisanal            | Purse seine - small<br>pelagics    | Small pelagics             |
| Small pelagics       | Midwater trawl -<br>horse mackerel | West coast rock<br>lobster |
|                      |                                    |                            |

## **Project Outputs - Putting it all Together**

- Identification of most pressing EAF issues in BCLME
- Consideration of governance needs and management measures required
- Evaluation of costs and benefits of implementation of governance and management for EAF
- Facilitating implementation : decision-making, incentives, indicators
- Adv