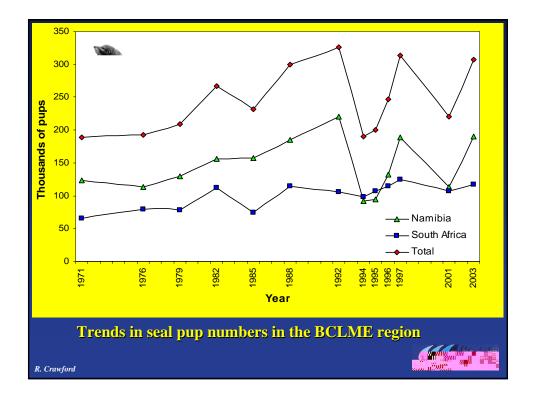

#### Ecosystem- Wide Ma 2 Key BCLME Pr

Ecosystem approach management (EAF)

Monitoring of top pre indicators of ecosyste





















### **International Co-operation**

- FAO (Ecosystem approach to fisheries –EAF)
- IOC (Annual consultative meetings, LMEs)
- IOC-GOOS Africa (operational oceanography)
- UNEP (GPA Pollution, Regional Seas, LMEs)
- NOAA (Global LME's and consultations)
- GEF IW:LEARN ( LMEs shared experiences and lessons learned )
- Marine science institutes (Norway, France, Germany, USA)

### Key Regional Instruments and Initiatives

- SADC Treaty on regional development and integration
- SADC Protocol on Fisheries
- **BENEFIT** ( partners: Norway Germany)
- SEAFO (South East Atlantic Fisheries Organisation)
- Monitoring, Control and Surveillance of Fishing Activities (EU – SADC MCS Programme)
- NEPAD (New Partnership for African Development)



### **Some Key International Instrument**