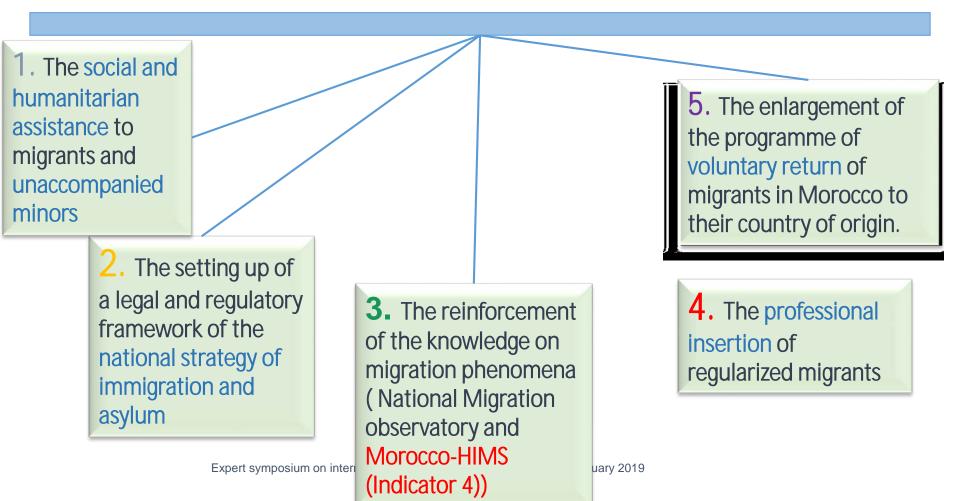

National Immigration an Asylum Strategy (SNIA)

- •Promoting regular migrants integration
- •Preparing an Institutional framework
- •Upgrading the regulatory framework
- •Managing migration flows while respecting human rights