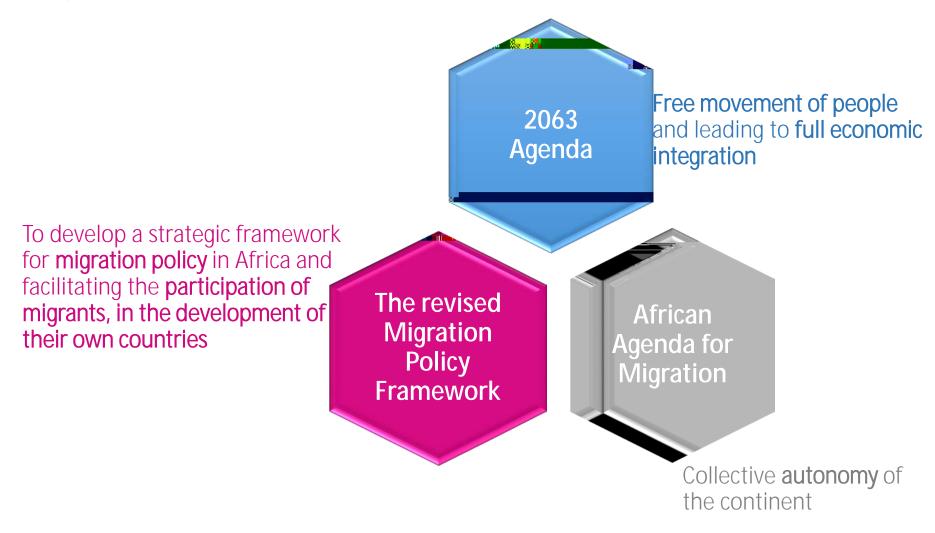

## Expert symposium on international migration and development, 26 February 2019

#### Mapping and addressing migration data gaps for effective uses and for monitoring the SDGs : Challenges and opportunities

Karima BELHAJ k.belhaj@hcp.ma













#### International level



"No longer is human mobility ,...,seen as a consequence of lack of development. Rather, with the SDGs, migration is an issue to act upon to enhance sustainable development"

> William Lacy Swing IOM Director General









#### **Regional** level



#### Regional level : EU-Morocco partnership programme

Improving migration governance in Morocco through the support of the national strategies of immigration and asylum and for the Moroccans living abroad.









#### National level :

National Strategy for the Moroccan Living Abroad (SNMDM) Preserving the MLA Moroccan Identity
Protection of the MLA rights and interest
Contribution of the MLA to the country's development

National Immigration an Asylum Strategy (SNIA)

- •Promoting regular migrants integration
- •Preparing an Institutional framework
- •Upgrading the regulatory framework
- •Managing migration flows while respecting human rights







Sub-









### What kind of data is needed?

#### What kind of Data is needed?

1. Migrants /Migration Profile and Migration Trends