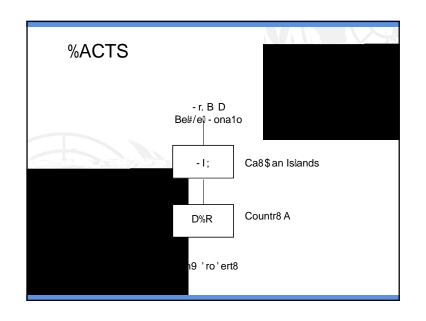

# Tax 'a8er8s Ar9u \$ ents

, Pur'ose of Art#1&es: \*(4+ and (Assour1e 1ountr8 to tax 9a#ns fro su7stant#a&#nterests #n 10\$'an

su7stant#al #nterest #s : 5 or \$ ore

Onto recorded to the 1 and tax to 9a#n under

ns #s #n a11ordan1e <#t6 t6e

:3