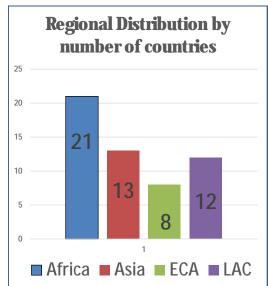

#### Supporting the Implementation of SFM globally – Key Figures

UNFF12, Panel Session, Thursday 4 May 2017 Gustavo Fonseca, Director of Programs

# **GEF investment in forests in GEF-6**

- GEF-6 period 2014-2018
- 44 projects and programs
- Utilized 89% of the \$250 million SFM incentive program envelope so far
- Total investments to date: