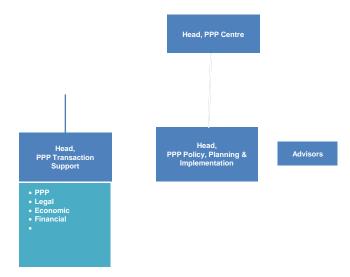

100 Ppd 888 INCOME OF TAXABLE NALL CONTRACTORING MALE XI/ J. a in A.A























m

.

- 29































# **GOVERNMENT CENTERS**











# **GOVERNMENT CENTERS**





# **GOVERNMENT CENTERS**















### Arctic ice melt could trigger uncontrollable climate change at global level

Scientists warn increasingly rapid melting could trigger polar 'tipping points' with catastrophic consequences felt as far away as the Indian Ocean



Clobal coal lazolo exections of formation and the second s

Climate change could drive 122m more <u>people into extrame poverty by 2030</u>

excline to device forder. Illiggertarmathetailtent recorrectated instance Transmission (instances or standard) and Mungatarandi (instances)