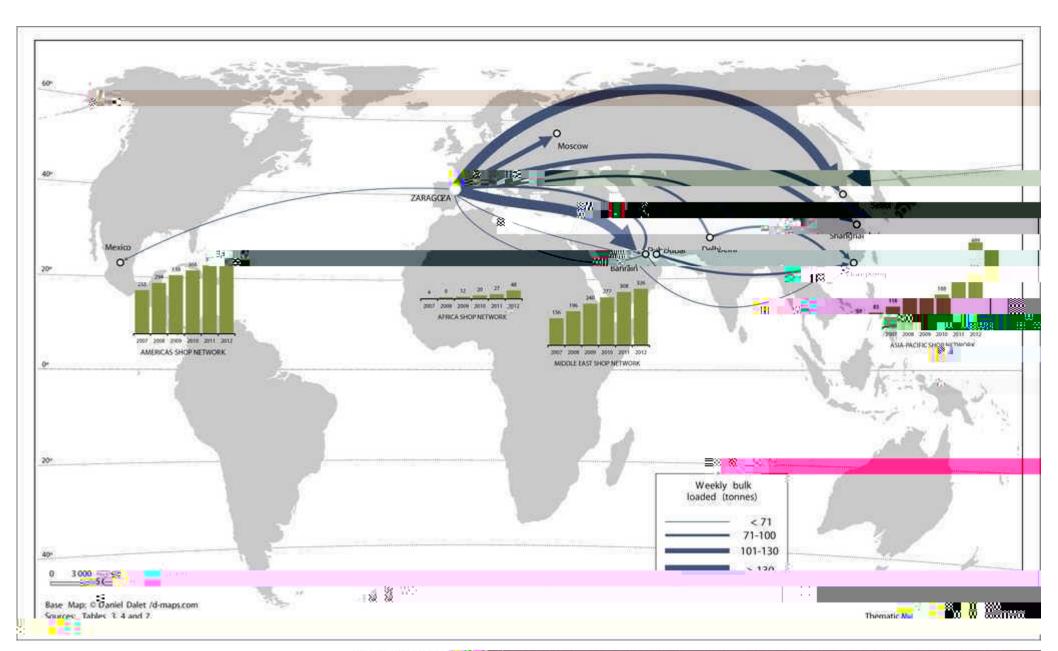

## Inditex (Zara) Zaragoza Logistics Cenfeights out

Inditex (Zara) Zaragoza Logistics Center

|                                                     |                             | Man 2 stoc | JIT                        | Stockable   | Perishabl  | e <b>b</b> h-Tour. | Tourism      |
|-----------------------------------------------------|-----------------------------|------------|----------------------------|-------------|------------|--------------------|--------------|
| Unit Labor Costs                                    | Productivity                | Н          | М                          | Н           | М          | Н                  | L            |
| FDI: Investment Policy & BC                         | Bus Reg, SEZ                | Н          | M                          | Н           | М          | M                  | L            |
| Access Finance & Tech                               | Supply Chain Financing      | Н          | Н                          | Н           | Н          | M                  | L            |
| Tech& Mangerial Skills                              | NQI, Skills, Managerial Sk  | kills L    | Н                          | L           | Н          | Н                  | M            |
| Trade Infrastrucure                                 | Ports, Customs              | Н          | Н                          | Н           | L          | L                  | L            |
| Advanced Logisics Services                          | Cold chain, airports        | L          | Н                          | L           | Н          | L                  | Н            |
| Basic ICT Connectivity                              | Broad band, 3G              | Н          | Н                          | L           | Н          | Н                  | Н            |
| Advanced ICT Services                               | ERPs, Traceability, Block   | L          | Н                          | L           | Н          | Н                  | M            |
| Access to Key Inputs                                | Temp Import Regimes         | Н          | Н                          | Н           | H          | L                  | M            |
| Access broad bases Goods                            | RIndustry Clusters, Linkage | s L        | Н                          | L           | Н          | M                  | M            |
| Market Access: PTA                                  | RTA, PTA, Export Dev        | Н          | Н                          | L           | Н          | L                  | L            |
| Market Accesss & Gov: Deep Regional Integration, RO |                             | ) L        | Н                          | L           | Н          | Н                  | L            |
| Policy Stability                                    |                             | Hs8 (\$    | <del>l)I</del> )/T8 (i)f 0 | .01c -0.017 | Tw -43 0 7 | T8w 13.719.        | .4 (e5 (T)-R |
|                                                     |                             |            |                            |             |            |                    |              |
|                                                     |                             |            |                            |             |            |                    |              |
|                                                     |                             |            |                            |             |            |                    |              |
|                                                     |                             |            |                            |             |            |                    |              |
|                                                     |                             |            |                            |             |            |                    |              |