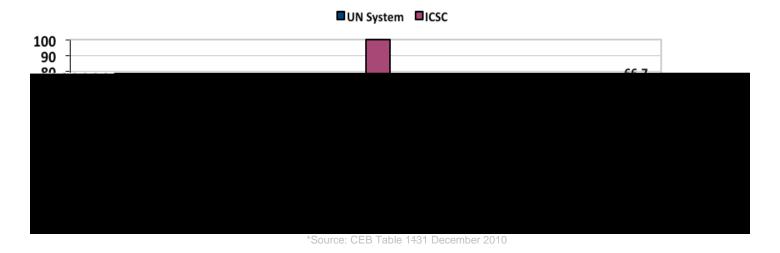

## The Status of Women in the United Nations System and ICSC (from 1 Jan

Gender distribution of staff in the Professional and higher categories

Percentage corparison of women in the professional and higher categories with appointments of one year or more in the United Nations system and ICSC

December 2010

As of 31 December 2010, women the UN system constituted:

- x 40.3% (12,005out of 29,763) of all staff in the professional and higher categories with appointments of one year or more-R2G
- x 29.3% (784 out of 2674) of all staff at the D1 level and abov(P5-P2).
- x 41.4% (11,221out of 27,089 of all staffat the P leve(P5-P2)

Gender balancehas only been achieved at the Revel (57.3%).