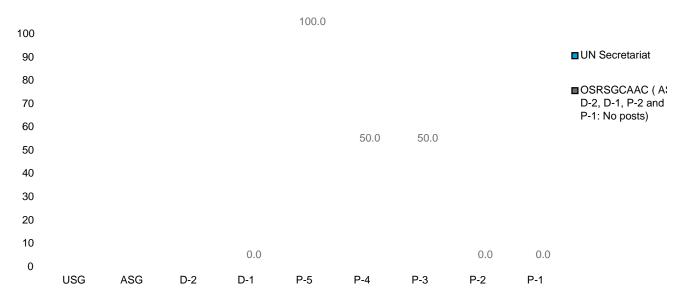

Percentage of women in the professional and higher categories with appointments of one year or more in the United Nations Secretariat (June 2012) and OSRSGCAAC (June 2012)

as